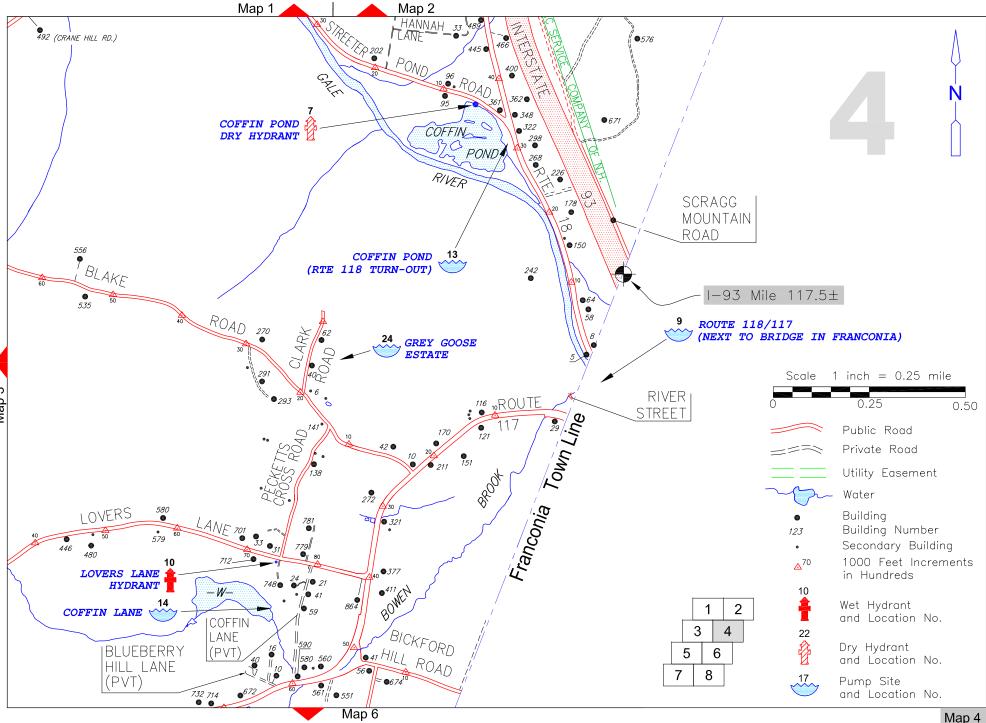

## PRIMARY WATER SOURCES MOST COMMONLY USED

| Map Book<br>Location | COMMON NAME           | TYPE               | Map<br>Book | LOCATION                                                              |
|----------------------|-----------------------|--------------------|-------------|-----------------------------------------------------------------------|
| No.                  |                       |                    | Page        |                                                                       |
| 1                    | Fire Station Pond     | Pond (Dry Hydrant) | 6           | At Fire Station                                                       |
| 2                    | Church Pond           | Pond               | 6           | Intersection of Rt 117 & Birches Road                                 |
| 3                    | Birches Road-Funfield | Pond (Dry Hydrant) | 6           | On Birches Road past Funfield Estate on Rt                            |
| 4                    | Alloo Pump Site       | Pond (Dry Hydrant) |             | On Pearl Lake Rd just past #322                                       |
| 5                    | Pinney Pump Site      | Wet Hydrant        |             | Center District Rd across from #321 and beyond (Freezes in Winter)    |
| 6                    | Toad Hill Pond        | Pond (Dry Hydrant) | 8           | Intersection of Toad Hill Rd & Easton Rd. (To be constructed in 2009) |
| 7                    | Coffin Pond           | Pond               | 4           | 100 Yds on left off Rt 18 onto Streeter Pond Rd                       |
| 9                    | Rt 18                 | River              | 4           | At intersection of Rt 18 & Rt 117 @ bridge                            |
| 12                   | Streeter Pond         | Pond               | 1           | At Boat launch on Streeter Pond                                       |
| 13                   | Coffin Pond           | Pond               | 4           | At turn-out on RT 18                                                  |
| 16                   | Pearl Lake Road       | Pond               | 5           | On left side of Driveway #523 off Pearl lake Rd                       |
| 20                   | Lipson Estate         | Pond               | 3           | At 258 Grandview road                                                 |
| 25                   | David Drive           | Pond               | 3           | Off Crane Hill Rd 501 off right side 150 yds. in                      |

## POTENTIAL SECONDARY WATER SOURCES

| Map Book |                         |                    | Мар  |                                                                         |
|----------|-------------------------|--------------------|------|-------------------------------------------------------------------------|
| Location | COMMON NAME             | TYPE               | Book | LOCATION                                                                |
| No.      |                         |                    | Page |                                                                         |
| 8        | Streeter Pond Rd        | River              | 1    | 1/8 mile Past Turtle Ridge farm on Left                                 |
|          |                         |                    |      | At intersection of Peckett¹s Cross & Lover¹s Lane                       |
| 10       | Lover¹s Lane Hydrant    | Wet Hydrant        |      | (Currently Out of Service)                                              |
| 11       | Creamery Pond           | Stream             | 5    | At intersection of Pearl Lake & Creamery Pond                           |
| 14       | Coffin Lane             | Pond               | 4    | At end of Coffin Lane off Lover¹s Land (Winter access questionable)     |
| 15       | Crane Hill Bridge       | River              | 1    | Just before bridge on Streeter Pond and Crane Hill                      |
| 17       | Easton Road             | Pond               | 6    | Beside Horse Arena at Fall Wind Farm                                    |
| 18       | Dickinson Pond          | Pond               | 5    | Just before #882 right on Pearl Lake Rd on right                        |
| 19       | Sunset Hill Golf Course | Pond               | 6    | Past Sunset Hill on Rt before South Rd.                                 |
| 21       | Gibbs Farm              | Pond (Dry Hydrant) | 8    | 75 yds Off Hadley Rd across from Gibbs #741 (To be constructed in 2009) |
| 22       | Ore Hill Properties     | Pond (Dry Hydrant) | 6    | At end of new development Road off South Rd                             |
| 23       | Hilltop Farm (Glaessel) | Pond               | 3    | 50 yds off Lover¹s Lane right after Hilltop Farm                        |
| 24       | Grey Goose Estate       | Pond               | 4    | on Clark Rd off Blake Rd                                                |