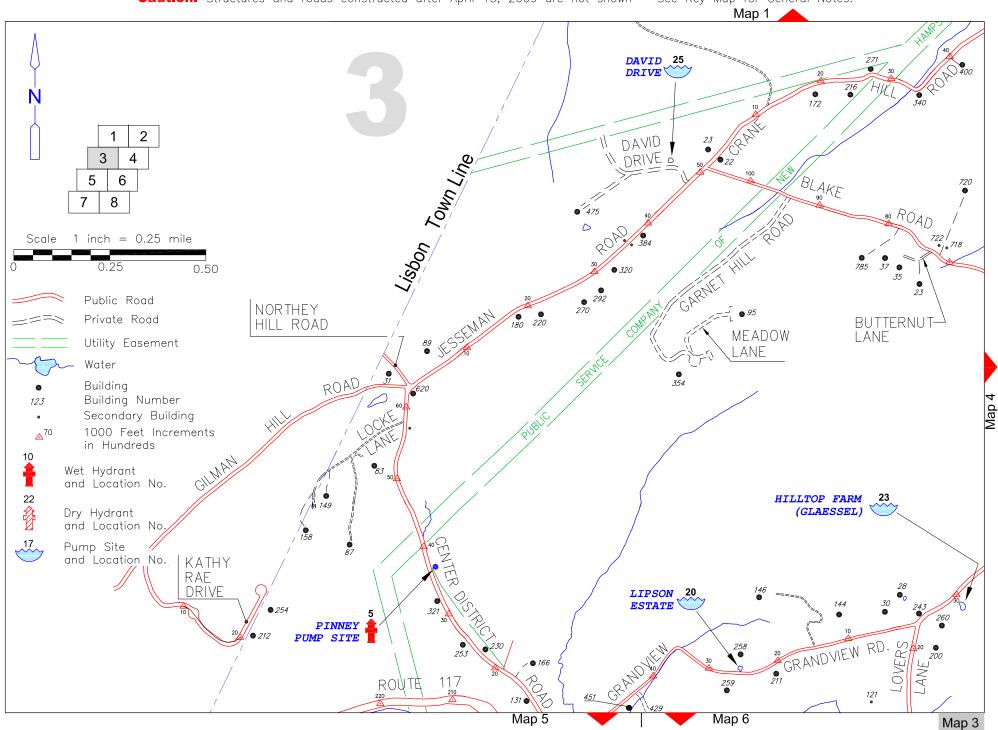

## PRIMARY WATER SOURCES MOST COMMONLY USED

| Map Book<br>Location | COMMON NAME           | TYPE               | Map<br>Book | LOCATION                                                              |
|----------------------|-----------------------|--------------------|-------------|-----------------------------------------------------------------------|
| No.                  |                       |                    | Page        |                                                                       |
| 1                    | Fire Station Pond     | Pond (Dry Hydrant) | 6           | At Fire Station                                                       |
| 2                    | Church Pond           | Pond               | 6           | Intersection of Rt 117 & Birches Road                                 |
| 3                    | Birches Road-Funfield | Pond (Dry Hydrant) | 6           | On Birches Road past Funfield Estate on Rt                            |
| 4                    | Alloo Pump Site       | Pond (Dry Hydrant) |             | On Pearl Lake Rd just past #322                                       |
| 5                    | Pinney Pump Site      | Wet Hydrant        |             | Center District Rd across from #321 and beyond (Freezes in Winter)    |
| 6                    | Toad Hill Pond        | Pond (Dry Hydrant) | 8           | Intersection of Toad Hill Rd & Easton Rd. (To be constructed in 2009) |
| 7                    | Coffin Pond           | Pond               | 4           | 100 Yds on left off Rt 18 onto Streeter Pond Rd                       |
| 9                    | Rt 18                 | River              | 4           | At intersection of Rt 18 & Rt 117 @ bridge                            |
| 12                   | Streeter Pond         | Pond               | 1           | At Boat launch on Streeter Pond                                       |
| 13                   | Coffin Pond           | Pond               | 4           | At turn-out on RT 18                                                  |
| 16                   | Pearl Lake Road       | Pond               | 5           | On left side of Driveway #523 off Pearl lake Rd                       |
| 20                   | Lipson Estate         | Pond               | 3           | At 258 Grandview road                                                 |
| 25                   | David Drive           | Pond               | 3           | Off Crane Hill Rd 501 off right side 150 yds. in                      |

## POTENTIAL SECONDARY WATER SOURCES

| Map Book |                         |                    | Мар  |                                                                         |
|----------|-------------------------|--------------------|------|-------------------------------------------------------------------------|
| Location | COMMON NAME             | TYPE               | Book | LOCATION                                                                |
| No.      |                         |                    | Page |                                                                         |
| 8        | Streeter Pond Rd        | River              | 1    | 1/8 mile Past Turtle Ridge farm on Left                                 |
|          |                         |                    |      | At intersection of Peckett¹s Cross & Lover¹s Lane                       |
| 10       | Lover¹s Lane Hydrant    | Wet Hydrant        |      | (Currently Out of Service)                                              |
| 11       | Creamery Pond           | Stream             | 5    | At intersection of Pearl Lake & Creamery Pond                           |
| 14       | Coffin Lane             | Pond               | 4    | At end of Coffin Lane off Lover¹s Land (Winter access questionable)     |
| 15       | Crane Hill Bridge       | River              | 1    | Just before bridge on Streeter Pond and Crane Hill                      |
| 17       | Easton Road             | Pond               | 6    | Beside Horse Arena at Fall Wind Farm                                    |
| 18       | Dickinson Pond          | Pond               | 5    | Just before #882 right on Pearl Lake Rd on right                        |
| 19       | Sunset Hill Golf Course | Pond               | 6    | Past Sunset Hill on Rt before South Rd.                                 |
| 21       | Gibbs Farm              | Pond (Dry Hydrant) | 8    | 75 yds Off Hadley Rd across from Gibbs #741 (To be constructed in 2009) |
| 22       | Ore Hill Properties     | Pond (Dry Hydrant) | 6    | At end of new development Road off South Rd                             |
| 23       | Hilltop Farm (Glaessel) | Pond               | 3    | 50 yds off Lover¹s Lane right after Hilltop Farm                        |
| 24       | Grey Goose Estate       | Pond               | 4    | on Clark Rd off Blake Rd                                                |