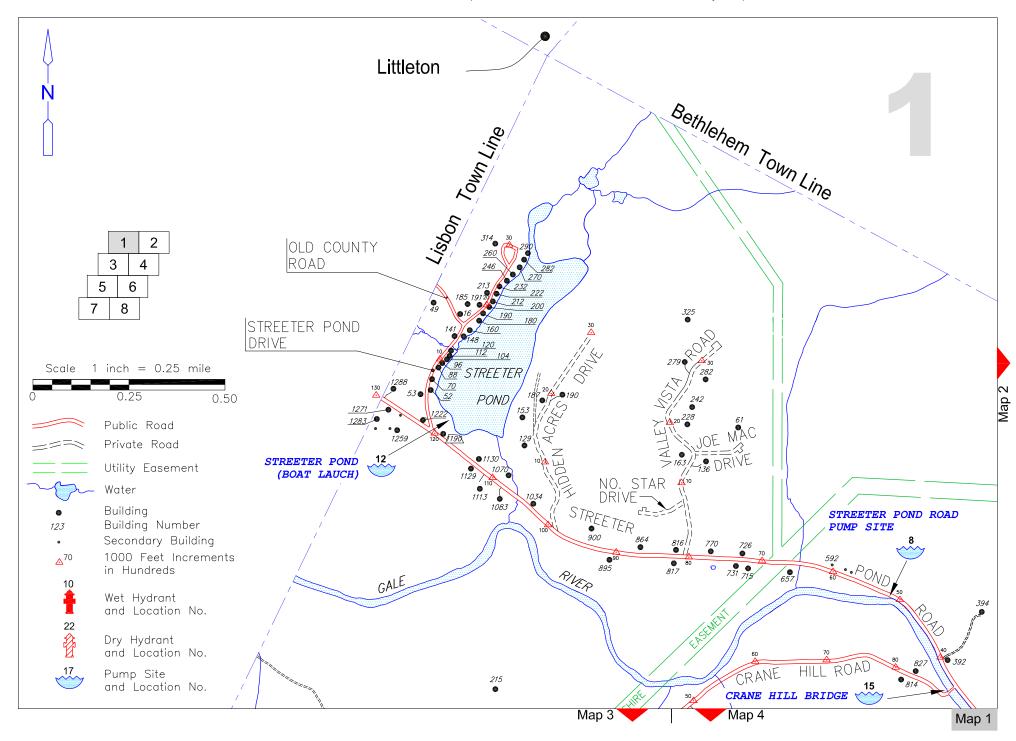

## PRIMARY WATER SOURCES MOST COMMONLY USED

| Map Book<br>Location | COMMON NAME           | TYPE               | Map<br>Book | LOCATION                                                              |
|----------------------|-----------------------|--------------------|-------------|-----------------------------------------------------------------------|
| No.                  |                       |                    | Page        |                                                                       |
| 1                    | Fire Station Pond     | Pond (Dry Hydrant) | 6           | At Fire Station                                                       |
| 2                    | Church Pond           | Pond               | 6           | Intersection of Rt 117 & Birches Road                                 |
| 3                    | Birches Road-Funfield | Pond (Dry Hydrant) | 6           | On Birches Road past Funfield Estate on Rt                            |
| 4                    | Alloo Pump Site       | Pond (Dry Hydrant) |             | On Pearl Lake Rd just past #322                                       |
| 5                    | Pinney Pump Site      | Wet Hydrant        |             | Center District Rd across from #321 and beyond (Freezes in Winter)    |
| 6                    | Toad Hill Pond        | Pond (Dry Hydrant) | 8           | Intersection of Toad Hill Rd & Easton Rd. (To be constructed in 2009) |
| 7                    | Coffin Pond           | Pond               | 4           | 100 Yds on left off Rt 18 onto Streeter Pond Rd                       |
| 9                    | Rt 18                 | River              | 4           | At intersection of Rt 18 & Rt 117 @ bridge                            |
| 12                   | Streeter Pond         | Pond               | 1           | At Boat launch on Streeter Pond                                       |
| 13                   | Coffin Pond           | Pond               | 4           | At turn-out on RT 18                                                  |
| 16                   | Pearl Lake Road       | Pond               | 5           | On left side of Driveway #523 off Pearl lake Rd                       |
| 20                   | Lipson Estate         | Pond               | 3           | At 258 Grandview road                                                 |
| 25                   | David Drive           | Pond               | 3           | Off Crane Hill Rd 501 off right side 150 yds. in                      |

## POTENTIAL SECONDARY WATER SOURCES

| Map Book |                         |                    | Мар  |                                                                         |
|----------|-------------------------|--------------------|------|-------------------------------------------------------------------------|
| Location | COMMON NAME             | TYPE               | Book | LOCATION                                                                |
| No.      |                         |                    | Page |                                                                         |
| 8        | Streeter Pond Rd        | River              | 1    | 1/8 mile Past Turtle Ridge farm on Left                                 |
|          |                         |                    |      | At intersection of Peckett¹s Cross & Lover¹s Lane                       |
| 10       | Lover¹s Lane Hydrant    | Wet Hydrant        |      | (Currently Out of Service)                                              |
| 11       | Creamery Pond           | Stream             | 5    | At intersection of Pearl Lake & Creamery Pond                           |
| 14       | Coffin Lane             | Pond               | 4    | At end of Coffin Lane off Lover¹s Land (Winter access questionable)     |
| 15       | Crane Hill Bridge       | River              | 1    | Just before bridge on Streeter Pond and Crane Hill                      |
| 17       | Easton Road             | Pond               | 6    | Beside Horse Arena at Fall Wind Farm                                    |
| 18       | Dickinson Pond          | Pond               | 5    | Just before #882 right on Pearl Lake Rd on right                        |
| 19       | Sunset Hill Golf Course | Pond               | 6    | Past Sunset Hill on Rt before South Rd.                                 |
| 21       | Gibbs Farm              | Pond (Dry Hydrant) | 8    | 75 yds Off Hadley Rd across from Gibbs #741 (To be constructed in 2009) |
| 22       | Ore Hill Properties     | Pond (Dry Hydrant) | 6    | At end of new development Road off South Rd                             |
| 23       | Hilltop Farm (Glaessel) | Pond               | 3    | 50 yds off Lover¹s Lane right after Hilltop Farm                        |
| 24       | Grey Goose Estate       | Pond               | 4    | on Clark Rd off Blake Rd                                                |