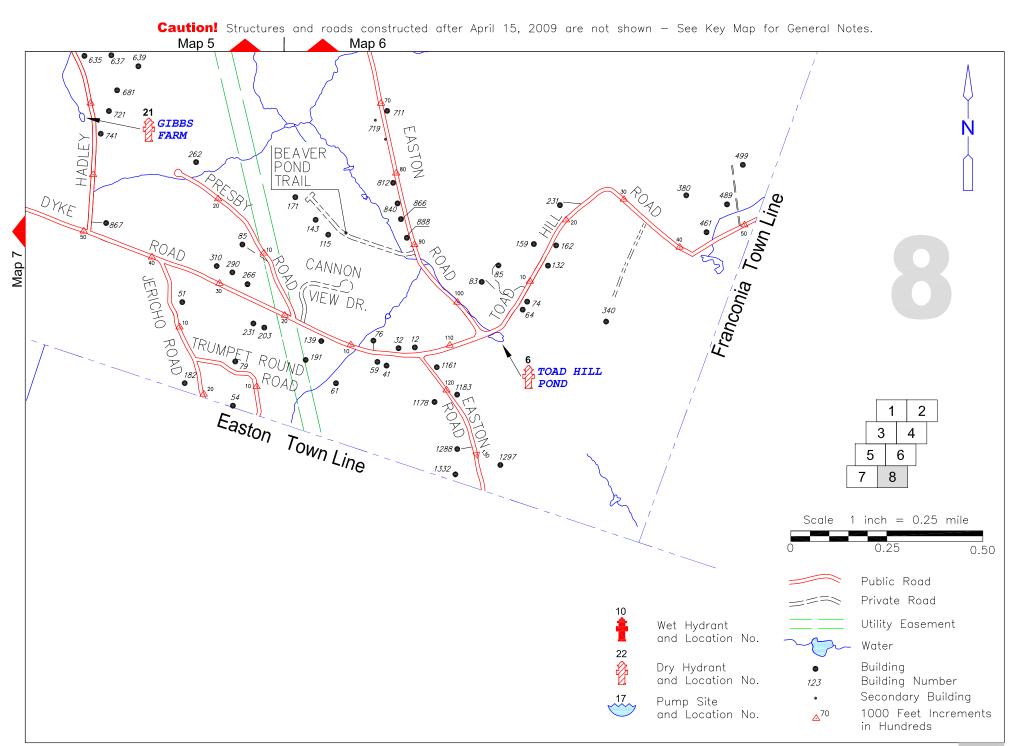

## POTENTIAL SECONDARY WATER SOURCES

| Map Book |                         |                    | Мар  |                                                                         |
|----------|-------------------------|--------------------|------|-------------------------------------------------------------------------|
| Location | COMMON NAME             | TYPE               | Book | LOCATION                                                                |
| No.      |                         |                    | Page |                                                                         |
| 8        | Streeter Pond Rd        | River              | 1    | 1/8 mile Past Turtle Ridge farm on Left                                 |
|          |                         |                    |      | At intersection of Peckett¹s Cross & Lover¹s Lane                       |
| 10       | Lover¹s Lane Hydrant    | Wet Hydrant        |      | (Currently Out of Service)                                              |
| 11       | Creamery Pond           | Stream             | 5    | At intersection of Pearl Lake & Creamery Pond                           |
| 14       | Coffin Lane             | Pond               | 4    | At end of Coffin Lane off Lover¹s Land (Winter access questionable)     |
| 15       | Crane Hill Bridge       | River              | 1    | Just before bridge on Streeter Pond and Crane Hill                      |
| 17       | Easton Road             | Pond               | 6    | Beside Horse Arena at Fall Wind Farm                                    |
| 18       | Dickinson Pond          | Pond               | 5    | Just before #882 right on Pearl Lake Rd on right                        |
| 19       | Sunset Hill Golf Course | Pond               | 6    | Past Sunset Hill on Rt before South Rd.                                 |
| 21       | Gibbs Farm              | Pond (Dry Hydrant) | 8    | 75 yds Off Hadley Rd across from Gibbs #741 (To be constructed in 2009) |
| 22       | Ore Hill Properties     | Pond (Dry Hydrant) | 6    | At end of new development Road off South Rd                             |
| 23       | Hilltop Farm (Glaessel) | Pond               | 3    | 50 yds off Lover¹s Lane right after Hilltop Farm                        |
| 24       | Grey Goose Estate       | Pond               | 4    | on Clark Rd off Blake Rd                                                |

Caution! Structures and roads constructed after April 15, 2009 are not shown — See Key Map for General Notes.

Caution! Structures and roads constructed after April 15, 2009 are not shown — See Key Map for General Notes.