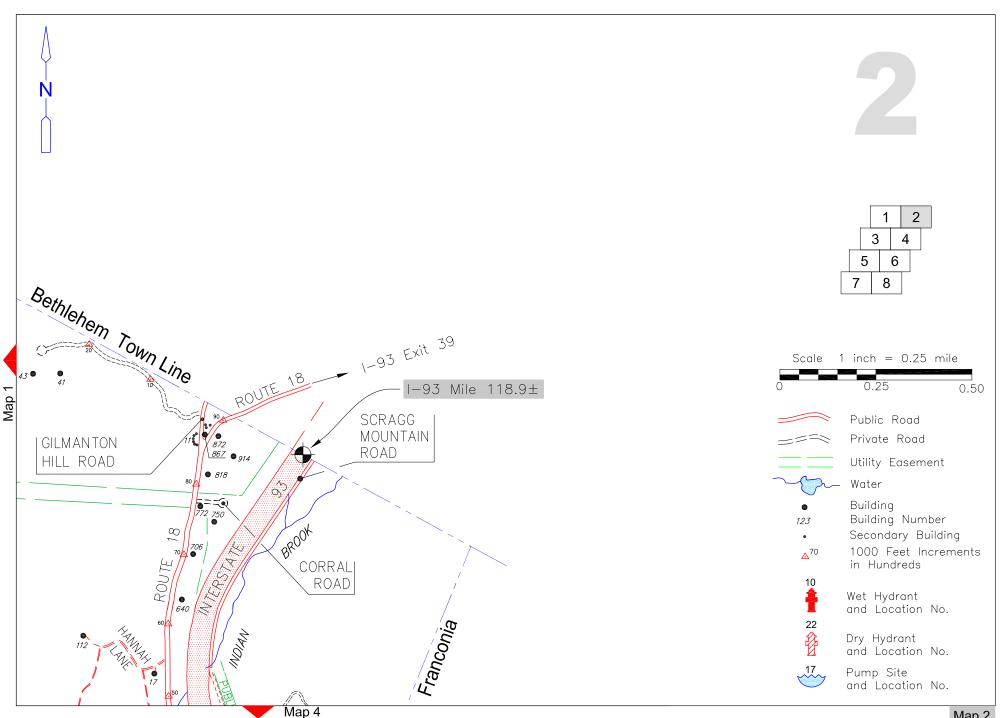

Sugar Hill Fire & Rescue 1147 Route 117 Sugar Hill, New Hampshire

| Road Name                           | Map Page | Road Name                     | Map Page        |
|-------------------------------------|----------|-------------------------------|-----------------|
| <b>B</b> Beaver Pond Trail          | 8        | L Lafayete Road               | 6               |
| Bickford Hill Road                  | 4        | Ledgeland Land                | 6               |
| Birches Road                        | 4, 6     | Locke Lane                    | 3               |
| Blake Road                          | 3, 4     | Lovers Lane                   | 3, 4, 6         |
| Blueberry Hill Lane                 | 4        | -                             |                 |
| Butternut Lane                      | 3        | M Marjim Acres                | 5               |
| _                                   |          | Meadow Lane                   | 3               |
| C Carpenter Road                    | 6        |                               |                 |
| Center District Road                | 3, 5     | N Nason Road                  | 5               |
| Clark Road                          | 4        | North Star Drive              | 1               |
| Coffin Lane                         | 4        | Norton Lane                   | 6               |
| Corral Road                         | 2        | _                             |                 |
| Crane Hill Road                     | 1, 3     | Old County Road               | 1               |
| Creamery Pond Road                  | 5        | Old Dyke Road to Landaff      | 7               |
|                                     |          | Ore Hill Trail                | 6               |
| D David Drive                       | 3        |                               | _               |
| Dyke Road                           | 7, 8     | P Pearl Lake Road             | 5               |
|                                     |          | Pecketts Cross Road           | 4               |
| E Easton Road                       | 6, 8     | Post Road                     | 5               |
| O Compat Hill Dood                  | 0        | Presby Road                   | 8               |
| G Garnet Hill Road Gilman Hill Road | 3<br>3   | R River Street                | 4               |
| Gilmanton Hill Road                 | 2        | Route 117                     |                 |
| Grandview Road                      | 3, 5     | Route 117                     | 4, 5, 6<br>2, 4 |
| Grandview Road                      | 3, 3     | Route 18                      | 2, 4            |
| H Hadley Road                       | 5, 8     | S Scragg Mountain Road        | 2, 4            |
| Hannah Lane                         | 2        | Ski Pines Club Road           | 6               |
| Hayward Lane                        | 6        | South Road                    | 6               |
| Hidden Acres Drive                  | 1        | Streeter Pond Drive           | 1               |
|                                     |          | Streeter Pond Drive Extension | 1               |
| I Interstate 93                     | 2, 4     | Streeter Pond Road            | 1, 4            |
|                                     |          | Sunset Hill Road              | 6               |
| J Jericho Road                      | 8        | _                             |                 |
| Jesseman Road                       | 3        | T Toad Hill Road              | 8               |
| Joe Mac Drive                       | 1        | Trumpet Round Road            | 8               |
|                                     |          |                               |                 |