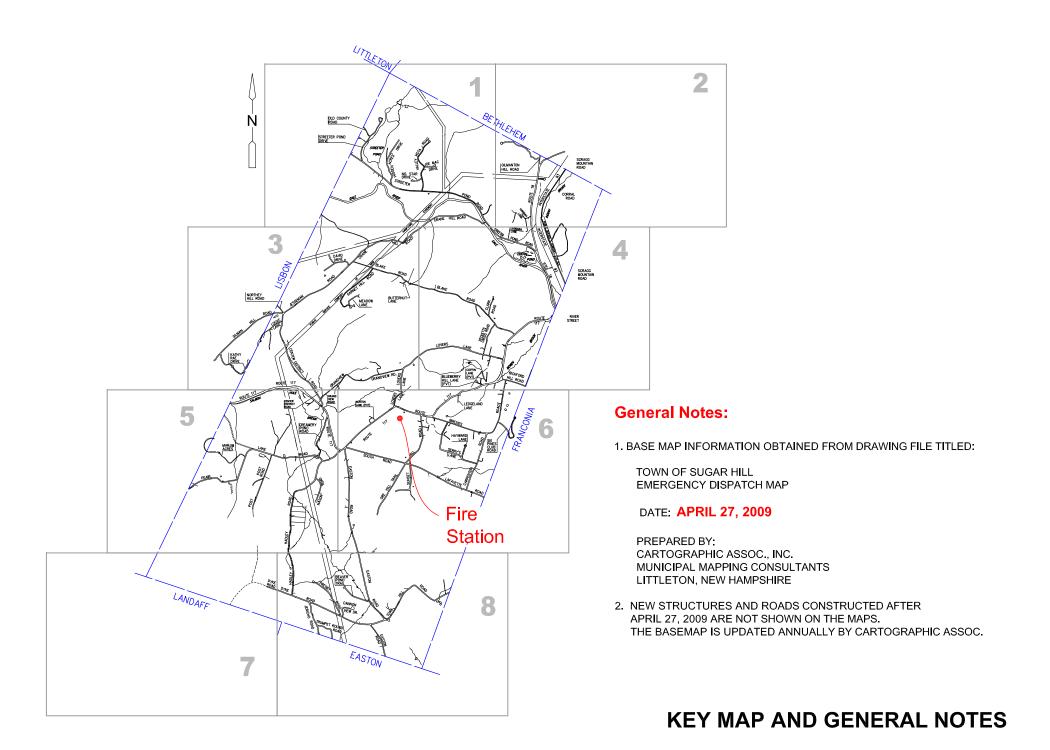

Caution! Structures and roads constructed after April 15, 2009 are not shown — See Key Map for General Notes.

Caution! Structures and roads constructed after April 15, 2009 are not shown — See Key Map for General Notes.