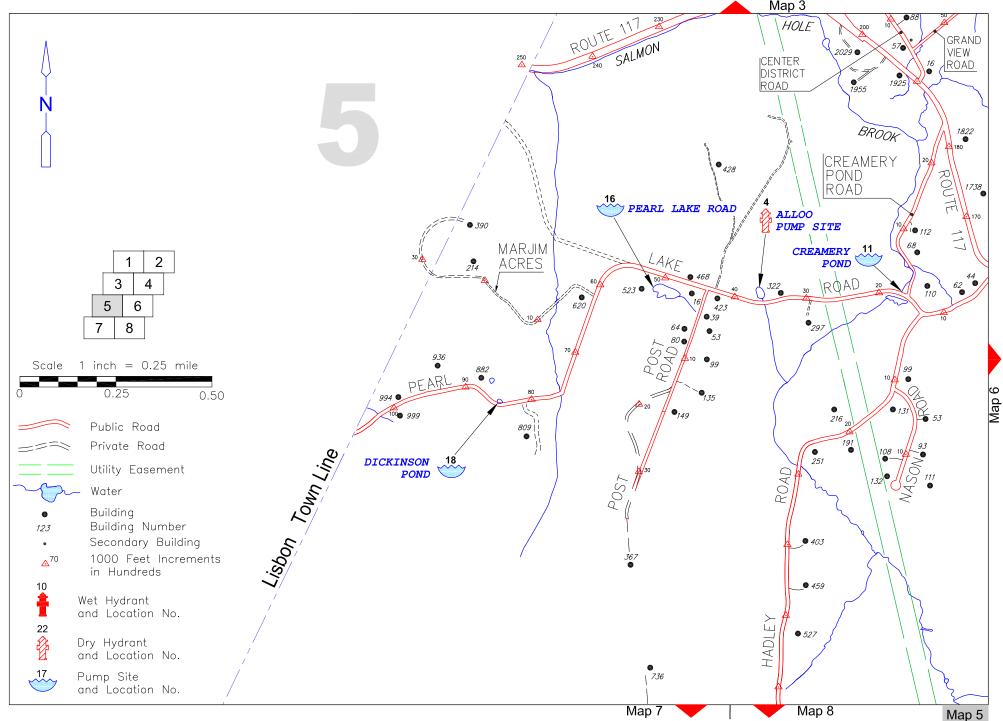

## PRIMARY WATER SOURCES MOST COMMONLY USED

| Map Book<br>Location | COMMON NAME           | TYPE               | Map<br>Book | LOCATION                                                              |
|----------------------|-----------------------|--------------------|-------------|-----------------------------------------------------------------------|
| No.                  |                       |                    | Page        |                                                                       |
| 1                    | Fire Station Pond     | Pond (Dry Hydrant) | 6           | At Fire Station                                                       |
| 2                    | Church Pond           | Pond               | 6           | Intersection of Rt 117 & Birches Road                                 |
| 3                    | Birches Road-Funfield | Pond (Dry Hydrant) | 6           | On Birches Road past Funfield Estate on Rt                            |
| 4                    | Alloo Pump Site       | Pond (Dry Hydrant) |             | On Pearl Lake Rd just past #322                                       |
| 5                    | Pinney Pump Site      | Wet Hydrant        |             | Center District Rd across from #321 and beyond (Freezes in Winter)    |
| 6                    | Toad Hill Pond        | Pond (Dry Hydrant) | 8           | Intersection of Toad Hill Rd & Easton Rd. (To be constructed in 2009) |
| 7                    | Coffin Pond           | Pond               | 4           | 100 Yds on left off Rt 18 onto Streeter Pond Rd                       |
| 9                    | Rt 18                 | River              | 4           | At intersection of Rt 18 & Rt 117 @ bridge                            |
| 12                   | Streeter Pond         | Pond               | 1           | At Boat launch on Streeter Pond                                       |
| 13                   | Coffin Pond           | Pond               | 4           | At turn-out on RT 18                                                  |
| 16                   | Pearl Lake Road       | Pond               | 5           | On left side of Driveway #523 off Pearl lake Rd                       |
| 20                   | Lipson Estate         | Pond               | 3           | At 258 Grandview road                                                 |
| 25                   | David Drive           | Pond               | 3           | Off Crane Hill Rd 501 off right side 150 yds. in                      |

## POTENTIAL SECONDARY WATER SOURCES

| Map Book |                         |                    | Мар  |                                                                         |
|----------|-------------------------|--------------------|------|-------------------------------------------------------------------------|
| Location | COMMON NAME             | TYPE               | Book | LOCATION                                                                |
| No.      |                         |                    | Page |                                                                         |
| 8        | Streeter Pond Rd        | River              | 1    | 1/8 mile Past Turtle Ridge farm on Left                                 |
|          |                         |                    |      | At intersection of Peckett¹s Cross & Lover¹s Lane                       |
| 10       | Lover¹s Lane Hydrant    | Wet Hydrant        |      | (Currently Out of Service)                                              |
| 11       | Creamery Pond           | Stream             | 5    | At intersection of Pearl Lake & Creamery Pond                           |
| 14       | Coffin Lane             | Pond               | 4    | At end of Coffin Lane off Lover¹s Land (Winter access questionable)     |
| 15       | Crane Hill Bridge       | River              | 1    | Just before bridge on Streeter Pond and Crane Hill                      |
| 17       | Easton Road             | Pond               | 6    | Beside Horse Arena at Fall Wind Farm                                    |
| 18       | Dickinson Pond          | Pond               | 5    | Just before #882 right on Pearl Lake Rd on right                        |
| 19       | Sunset Hill Golf Course | Pond               | 6    | Past Sunset Hill on Rt before South Rd.                                 |
| 21       | Gibbs Farm              | Pond (Dry Hydrant) | 8    | 75 yds Off Hadley Rd across from Gibbs #741 (To be constructed in 2009) |
| 22       | Ore Hill Properties     | Pond (Dry Hydrant) | 6    | At end of new development Road off South Rd                             |
| 23       | Hilltop Farm (Glaessel) | Pond               | 3    | 50 yds off Lover¹s Lane right after Hilltop Farm                        |
| 24       | Grey Goose Estate       | Pond               | 4    | on Clark Rd off Blake Rd                                                |